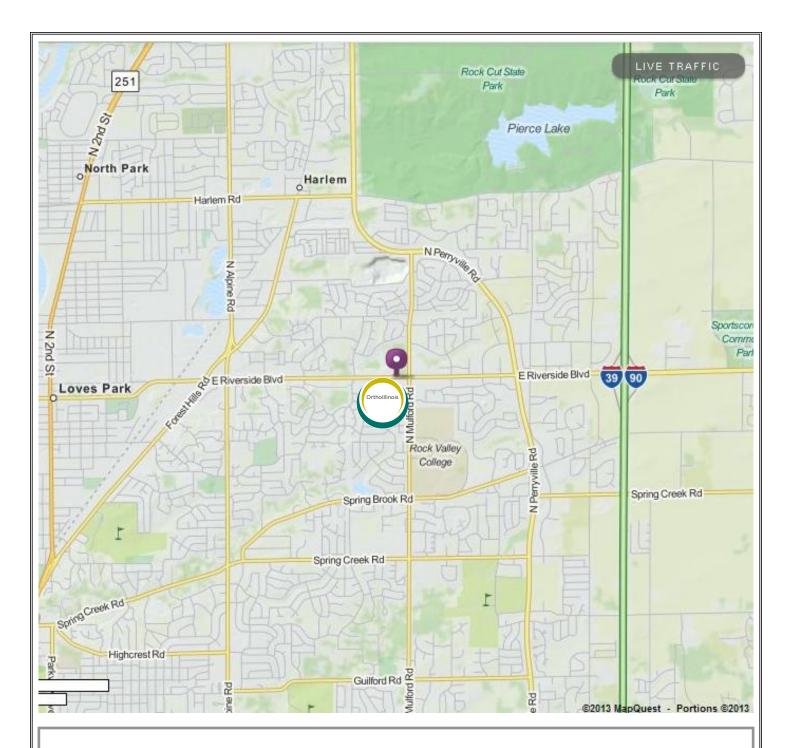

Rockford Orthopedic Associates, Ltd. D/B/A Ortholllinois 5875 E. Riverside Blvd. Rockford, IL 61114 Occupational Health

5875 East Riverside Blvd. Rockford, Illinois 61114

Hours: 8:00 am - 8:00 pm Monday - Friday 10:00 am - 4:00 pm Saturday - Sunday